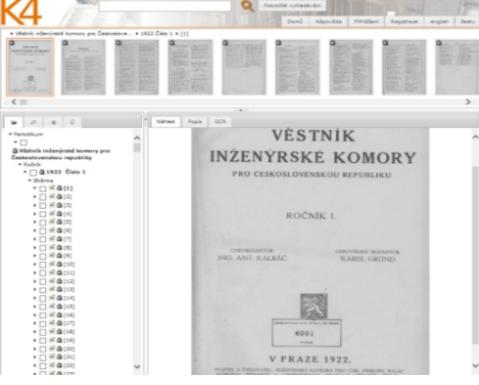

## **Record in INVENIO with link in to** digital library Kramerius

Usage statistics Information Discussion (0)

#### Věstník inženýrské komory pro Československou republiku: Mitteilungen der Ingenieurkammer für die Čechoslovakische Republik

Varying Form of Title: Věstník inženýrské komory Der Anzeiger der Ingenieurkammer Mitteilungen der Ingenieurkammer für die Čechoslovakische Republik

ISSN: 1805-2568 Published: Praha: Inženýrská komora pro ČSR, 1922-1944 Extent: 23 sv. Current Publication Frequency: 2x měsíčně

Digital Document: http://knihovna.vugtk.cz:8080/search/i.jsp?pid=uuid:824a0b/

The record appears in these collections: Collection Types > Printed Library Collection > Periodicals Collection Types > Digital Library Kramerius Periodicals > Periodicals

Patrolité vyhiedžužní