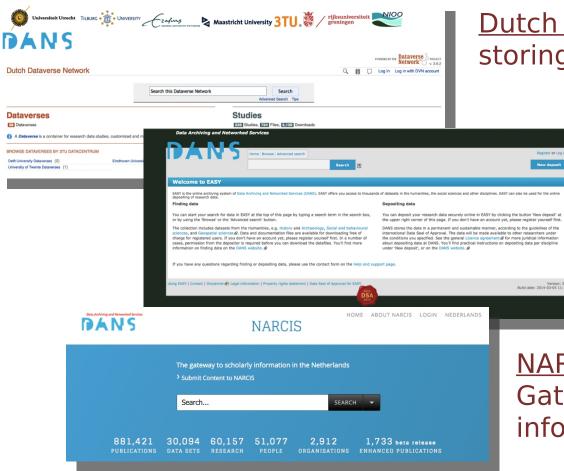

#### **Dutch Dataverse Network** storing data during the research

EASY **Electronic Archiving System** 

NARCIS Gateway to scholarly information in the Netherlands 