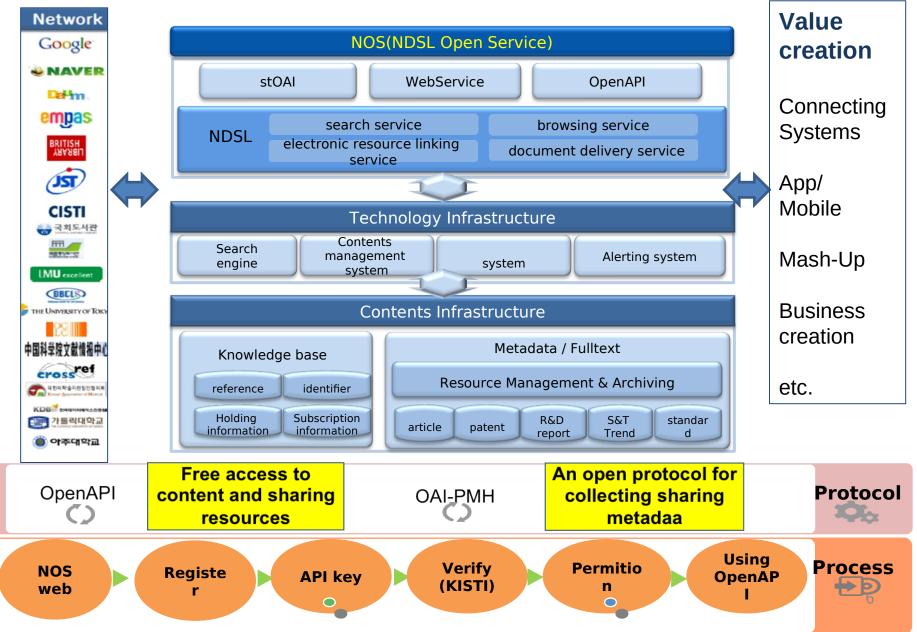

## **NOS Configuration**

D

## Introduction

- KISTI has been collecting technical reports from national research and development projects through National Science & Technology Information System (NTIS) and servicing them through a portal system called the National Discovery for Science Leaders (NDSL).
- NDSL contains about 170,000 titles of national R&D technical reports as of March 2013.
- In 2009, KISTI implemented an OpenAPI called NDSL Open Service (NOS) to increase sharing of the national R&D research results among users in major portals, institutes, and universities in Korea.
- NOS is an open platform. NOS participants can access, connect, and use the technical reports from their website directly using OpenAPI instead of having to use the NDSL platform. Usage of technical reports has increased dramatically since the implementation of NOS.