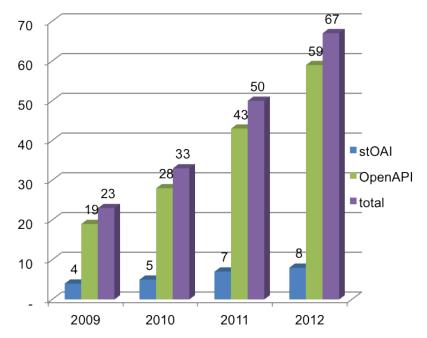

## Results Participating institutes

- The numbers of participating organizations in NOS increased 191% from 23 in 2009 to 67 in 2012.
- The participants include universities, research institutes, and major portals such as Seoul National University, Korea Advanced Institute of Science and Technology, NAVER, Samsung Electronics, etc.

NOS organizations (2009-2012)