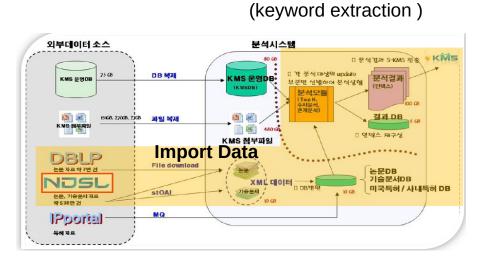

## Method/Process

- Configuration of NOS was introduced for its design and system.
- Data exchange protocols among types of resources and their NOS usage were compared.
- The numbers of universities, institutes, and portals participating in NOS and the technical report usage through NOS was examined from 2009 to 2012.
- The usage statistics were obtained from the NOS usage monitoring system.
- The amount of usage between NDSL and NOS for technical report was compared.

## **NOS Configuration**

D