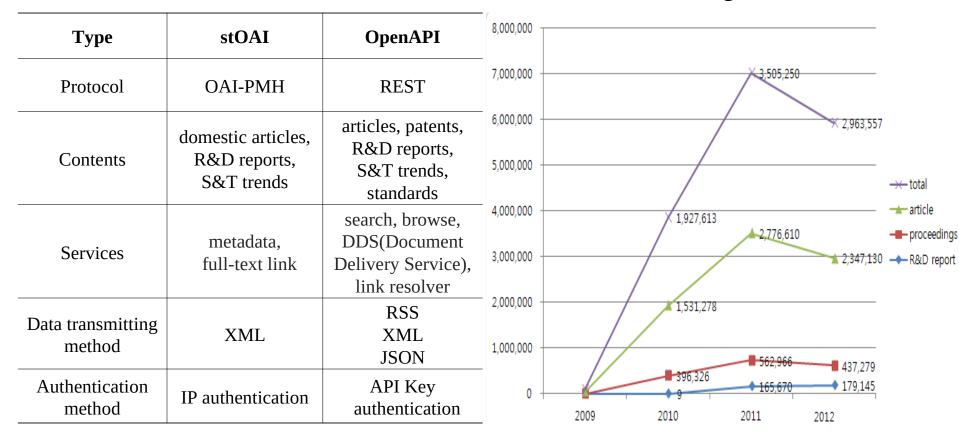

## **NOS Protocols & Usages**

Comparison between stOAI and OpenAPI

### Downloads by types of resources through NOS

# Amount of Usage for TR: NOS & NDSL

- The technical report (TR) usage through NOS in terms of full-text download has increased.
- The full-text download through NOS has increased by 83.3% since its implementation compared to the previous usage by NDSL portal alone.