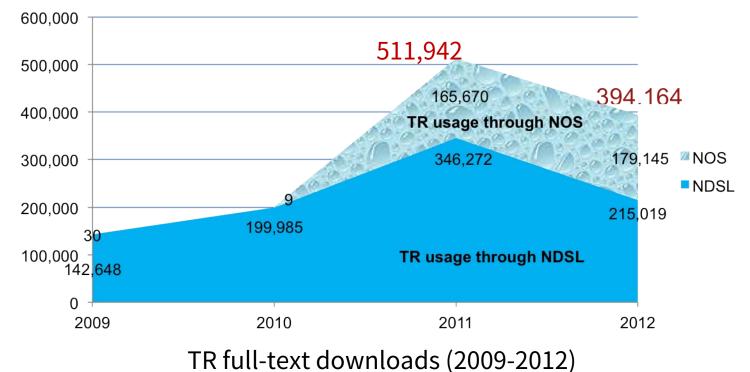

# Amount of Usage for TR: NOS & NDSL

- The technical report (TR) usage through NOS in terms of full-text download has increased.
- The full-text download through NOS has increased by 83.3% since its implementation compared to the previous usage by NDSL portal alone.