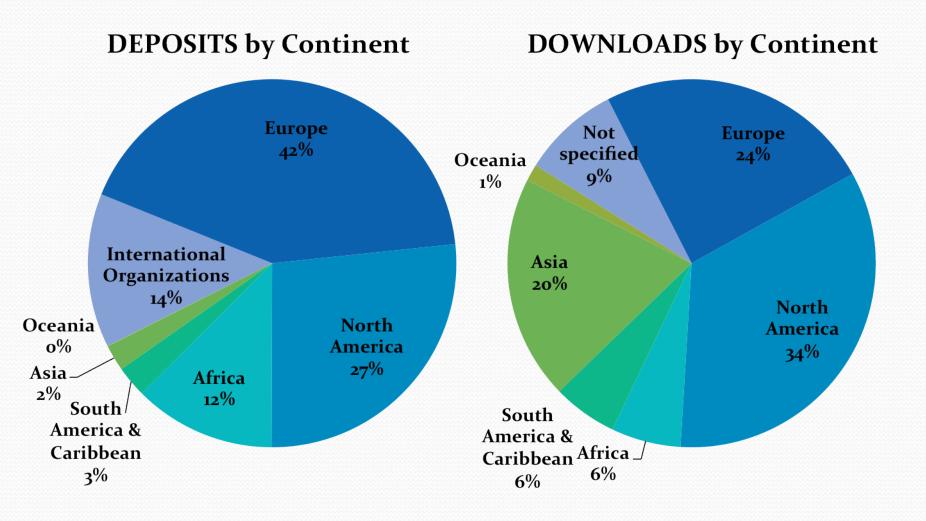

- Covers the natural marine, estuarine/brackish, and fresh water environments
- Established in 2007, directed by IAMSLIC, hosted by the UNESCO/IOC Project Office for IODE
- Powered by EPrints, running version 3.2.9
- 93 official issuing agencies
- ~ 7300 uploaded documents
- >500,000 downloads