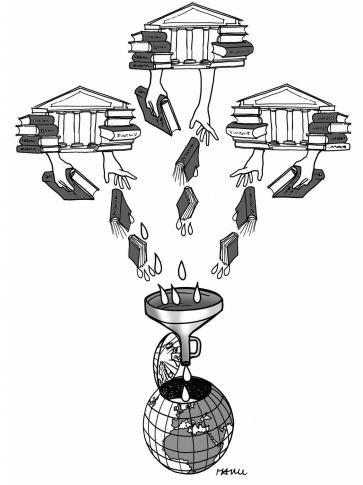

# WHAT GOES UP MUST COME DOWN:

Publications from developing countries in the Aquatic Commons

Maria Kalentsits & Armand Gribling <sup>7</sup>isheries & Aquaculture Branch Library Food and Agriculture Organization of the United Nations (FAO)

# Conclusions

- Digitization of grey literature published by fisheries and aquaculture institutions in develor Total Downloads
  - Increases overall access
  - Contributes to **preservation**
  - Enables "repatriation" to cou of origin
- IRS software can be applied for A usage analysis

 FAO's Fisheries and Aquaculture Branch Library will continue to promote the participation of institutions in developing countries in the Aquatic Commons