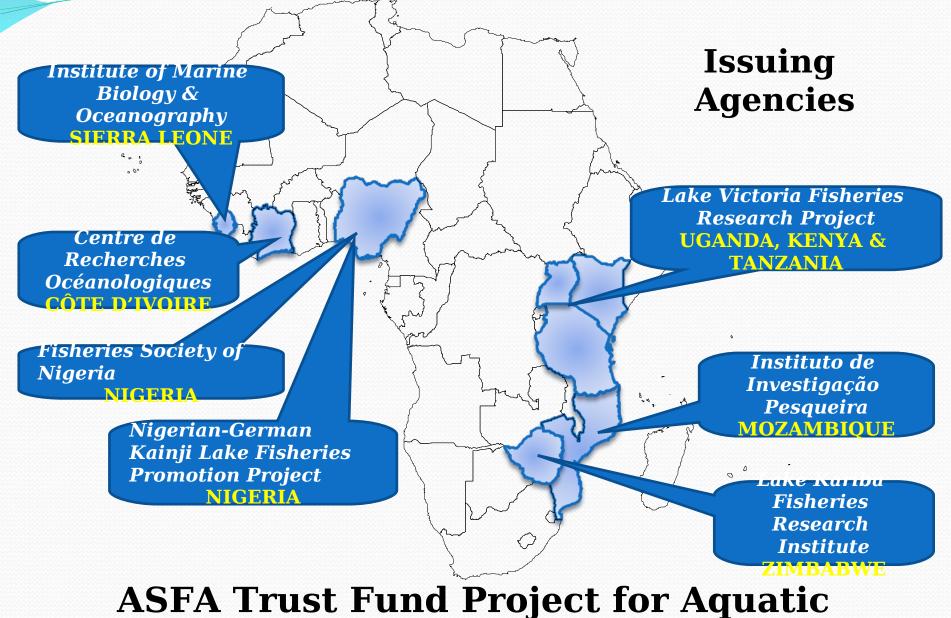

#### ASFA Trust Fund Project "Published and Grey Literature of African Institutions for Aquatic Commons"

- Proposed by IAMSLIC and completed by FBL
- More than 700 documents digitized and uploaded
- Links to full text documents in ASFA records
- 7 issuing agencies