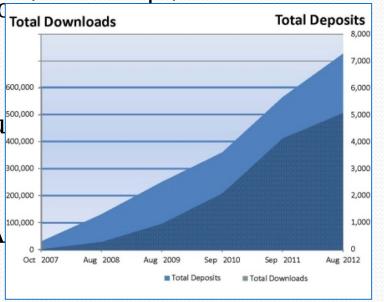

- Covers the natural marine, estuarine/brackish, and fresh water environments
- Established in 2007, directed by IAMSLIC, hosted by the UNESCO/IOC Project Office for IODE
- Powered by EPrints, running version 3.2.9
- 93 official issuing agencies
- ~ 7300 uploaded documents
- >500,000 downloads